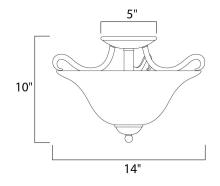

## MEASUREMENTS DIMENSION

CANOPY

: 14" L x 14" W x 10" H : 5" W x 1" H x 5" L

LAMPING

BULB BULB INCLUDED DIMMABLE

HANGING WEIGHT

: 3.87 lb

INPUT VOLTAGE : 120V : 2 x 60W Incandescent E26 Medium , 120W Total : (Not Included) :Yes