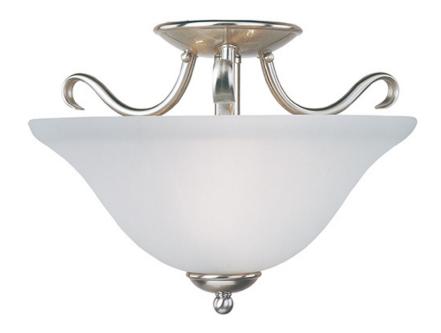

## **PRODUCT DESCRIPTION**

Contemporary collection with sweeping arms and clean lines. Offered in Ice glass and Satin Nickel finish or Wilshire glass and Oil Rubbed Bronze finish.